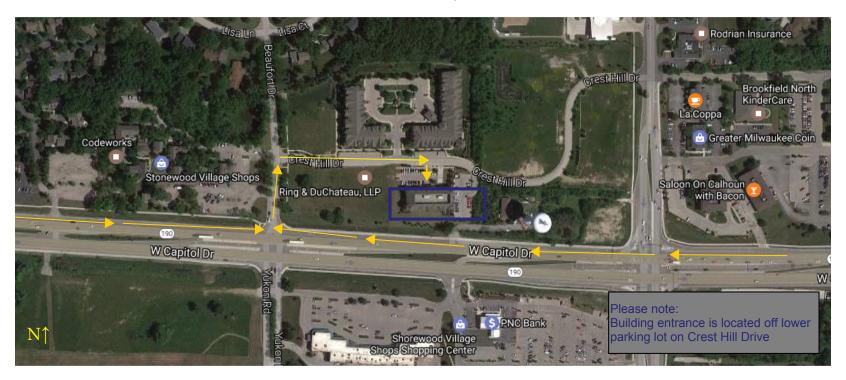

# Driving Directions to Ring & DuChateau 17400 West Capitol Drive, Brookfield, Wisconsin 53045 414.778.1700

### From the north:

- > US 41/45 S to Exit 44 for WI-190/Capitol Drive
- > Turn right to merge onto West Capitol Drive for 3.4 miles
- > Turn right onto Beaufort Drive
- > Take first right onto Crest Hill Drive
- > Turn into first driveway on right

### From the south:

- > I-894 N/US 45N to Exit 44 for WI-190/Capitol Drive
- > Turn left to merge onto West Capitol Drive for 3.4 miles
- > Turn right onto Beaufort Drive
- > Take first right onto Crest Hill Drive
- > Turn into first driveway on right

## From the east:

- > I-94 West to exit 305B to merge onto US 45 N toward Fond du Lac
- > Exit 44 for WI-190/Capitol Drive
- > Turn left to merge onto West Capitol Drive for 3.4 miles
- > Turn right onto Beaufort Drive
- > Take first right onto Crest Hill Drive
- > Turn into first driveway on right

### From the west:

- > I-94 East to Exit 295 Cty Hwy F toward WI-74 Waukesha/Sussex
- > Turn left onto Cty Hwy F North
- > Merge right onto WI-190E/ Capitol Drive
- > Turn left onto Beaufort Drive
- > Take first right onto Crest Hill Drive
- > Turn into first driveway on right